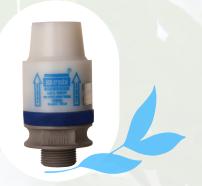

**Product: Aqua Merit** 

# What is Physical water softener?

A Physical water softener is a process of water softening without any change in the chemistry of the water. This means no chemical is added or taken out from water. The process is done with the application of magnet in the device.

Water passes through the device to encounter magnetic field. Magnetic poles of water molecules are activated, the positive calcium ions and negative carbonate ion get attracted and collide. Thereby CaCo3 molecules corresponding to Argonite are formed. These are microscopically small & flow with water instead of forming scale crusts. Thus water is physically softened.