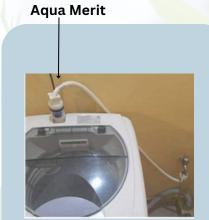

of using Aqua merit

- Saves detergent
- Very less scale on tub of washing machine
- Less scale on heating coil
- Less detergent traces on washed cloths ,good for people allergic to detergent.
- Less repair in washing machine

## **Test Procedure**

- Fix at the inlet valve of the washing machine and you will find more foam formation in the washing machine tub.
- 2. The increase in foam formation will not be observed with fake product . You will observe more foam when water passed through the device.
- 3. You can reduce the detergent dose by 20% and you will find same wash quality even with less detergent This will not be case in case of fake product
- 4. Over time, the washing tub will remain scale free, reduced scale will improve the performance of the washing machine

## Installation



# Note: Fix to inlet of washing machine

#### **Registered Office**

Hepzhi Towers, Plot No 32/A, Mezzanine Floor, Doddankundi, KIADB Industrial Area, 1st Phase, Mahadevpura Post, Behind Graphite India Bangalore -560 048 Tel: +91 80 2847 6795 / 96, Toll free number : 854 9999 493 Email : info@ecocrystal.in

#### Manufacturing Unit

Eco Crystal Pvt Ltd,
Plot no-80 (corner),
Malur 4th phase industrial area,
Sy-no129, part H, Hoskote Village,
Lakkur Hobli, Malur Taluk,
Kolar Dist -563 130.

#### **Regional Office**

68, Jodhpur park, Kolkata - 700068 Mob: +91 6290969325

### **Branch Office**

Office no. 208, 2nd floor, Commerce House Bajirao Premises, CHSL, Bajirao road, Sadashiv Peth, Pune 411030. Mob.+91 9364001991