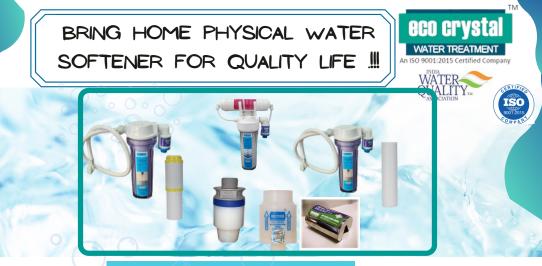

# **Physical Water softener**

It is a type of magnetic water softener that makes water behave like soft water without any change of water chemistry. When water passes through patented magnetic water treatment device of Eco Crystal, changes happen in crystal structure of water as well as some changes in physical quality of water that improves the performance of many domestic appliances.