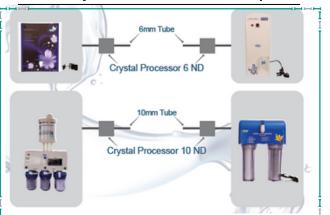

e tub
  and utensils

# Water Filter

- No Scale on UV quartz tube to block the UV rays hitting the bacteria and virus for getting killed
- No blockage of solenoid valve from scale in hard water
- Better like of RO membranes
- The magnetically treated water is better hydrated and well absorbed in the body imparting so many health benefits.



#### How it works works?

#### Anti-scale properties

Magnetic poles of the water passing through the magnetic device are activated so that positive Ca-ions and negative carbonates ions are attracted and collide. There by CaCo3 crystals corresponding to Aragonite are formed, These are microscopically small and flow with the water instead of forming scale. So the water is Physically softened.

#### How to fix Crystal Processor in RO or Water purifier





# <u>Regeneration Procedure for CPRR cartridge one or two times in a month</u> <u>depending on water quality</u>

- Take 300gms of salt for one ltr of water
- Dip the cartridge with salt water and hold for 40mins
- Take out the cartridge and fit in the housing
- Cartridge is now ready to deliver softwater





Hydrolon

Hydro Ion

# CLAMP ON TYPE MAGNETIZER FOR HIGHER WATER FLOW No cutting of pipe. Just clamp on the pipe !

# FOR APPLICATION IN WATER FOR INDEPENDENT HOUSE

- Removes Old scales. Prevents new Deposits
- Without chemicals and maintenance free
- Environmental Friendly
- Water boils quickly
- Energy saving
- No blockage of shower holes
- Increase in life of Geyser coils,
- Washing Machine & Dishwasher
- Soap will work better more foam
- Detergent consumption will be come do