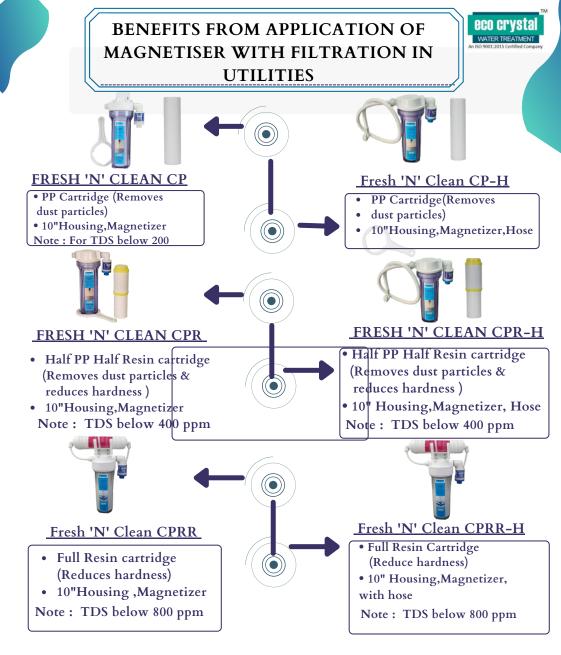

#### How to fix Crystal Processor in RO or Water purifier

# <u>Regeneration Procedure for CPRR cartridge one or two times in a month</u> <u>depending on water quality</u>

- Take 300gms of salt for one ltr of water
- Dip the cartridge with salt water and hold for 40mins
- Take out the cartridge and fit in the housing
- Cartridge is now ready to deliver softwater