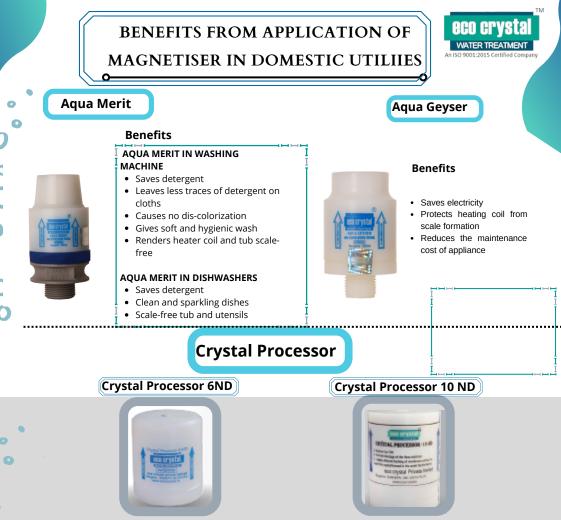

# Washing Machine

- · Saves detergent
- Leaves less traces of detergent on cloths
- Causes no discoloration
- Gives soft and Hygenic wash
- Scale free coil increasing the life and efficiency of the appliance

## **Geyser/ Bathroom**

Scale free coil increasing

the life and efficiency of

the appliance

· Reduces electricity bill

When bathing your skin will

feel softer not ichy and dry

### Dishwasher

- Saves detergent
- Clean and
  sparkling dishes
- Scale free tub
  and utensils